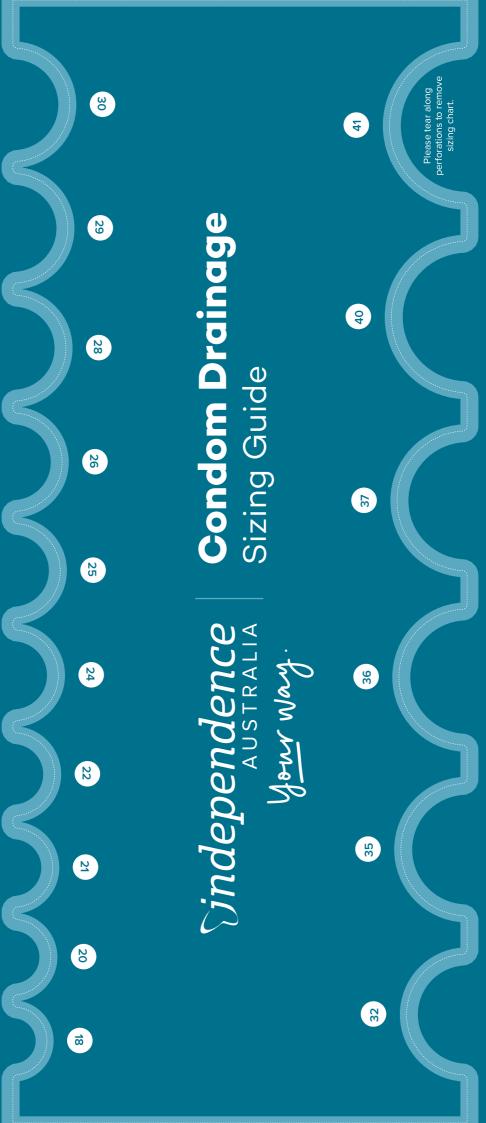

# How to choose the right condom drainage?

It's important to choose a size that fits properly. Please use the detachable size guide provided by Independence Australia which can be found in this chart. Place the measuring guide at the base of the penis. If between sizes select the larger size.