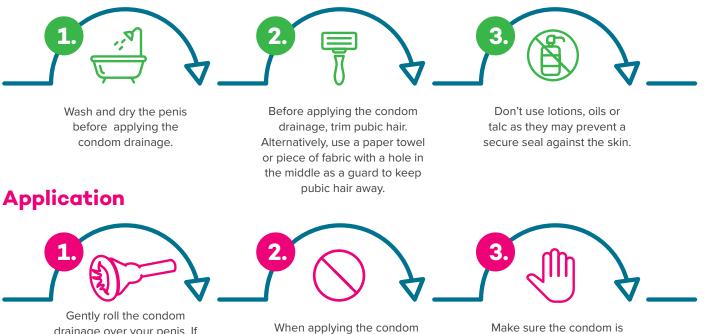

#### What is a condom drainage?

A condom drainage or external sheath is a urine drainage system for men. You can use a condom drainage to prevent bladder accidents or to help with draining your bladder.

# How to choose the right condom drainage?

It's important to choose a size that fits properly. Please use the detachable size guide provided by Independence Australia which can be found in this chart. Place the measuring guide at the base of the penis. If between sizes select the larger size.

#### Preparation

drainage over your penis. If not circumcised ensure the foreskin is pulled forward over the head of the penis before applying.

When applying the condom drainage, leave a gap of 5cm from the tip to allow for free flow of urine. The condom drainage should not touch the tip of the penis. Make sure the condom is fitted correctly then connect to the tube of the urine bag.

#### Aftercare Tips on how to prevent infection

- Use a new condom drainage every day.
- Wash your hands with soap and water before and after doing catheter care.
- Remove the condom drainage and wash your penis at least once a day.
- Empty the urine bag when it is 75% full. If you have a full sized bag, empty it at least every 8 hours. If you have a smaller leg bag, empty it every 3 to 4 hours.
- Remove the sheath whilst showering. (Adding a few drops of shampoo/conditioner may make removal easier)
- If there is a problem with the sheath coming off when using an overnight drainage bag, check the bag tubing width. If too small (HB pencil size – S2 bag) it will create backflow and the sheath may come off. Try a bag with a wider tube instead (chalk size - S4 bag)